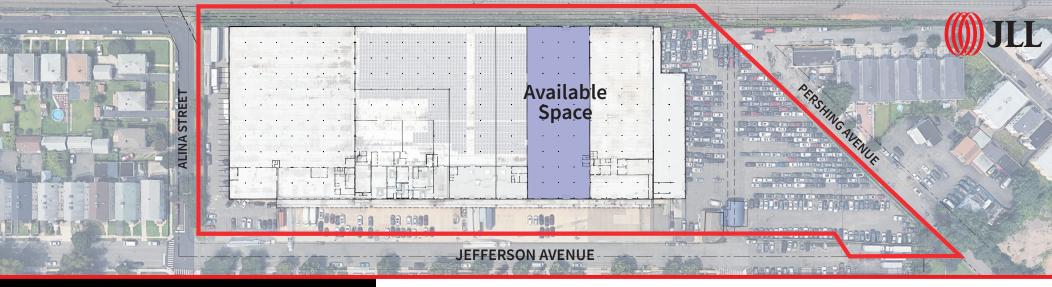

# For Lease

1000 Jefferson Avenue Elizabeth, NJ 07201

28,000 SF AVAILABLE

### Floor Plan