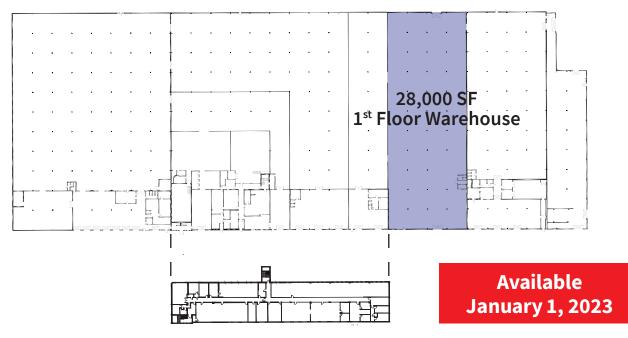

### Floor Plan

## Highlights

**28,000** Available SF

**16'** Ceiling Height

**7** Loading Docks