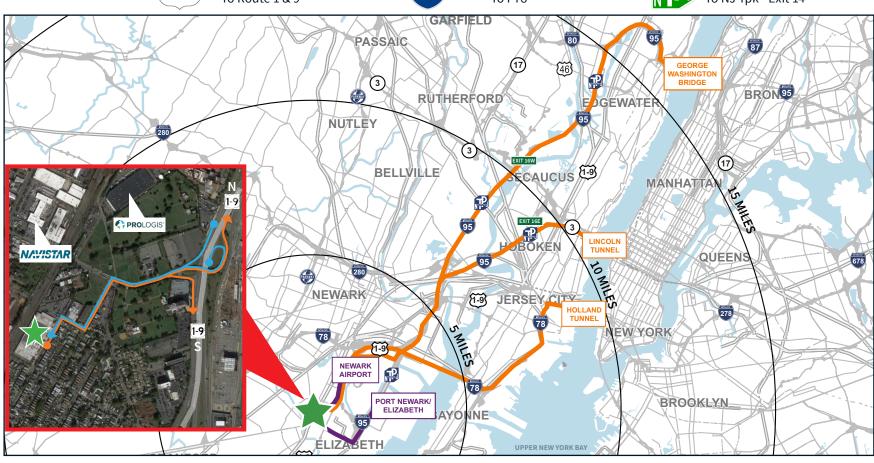

#### Location

2.0 Miles To Newark Airport

5.5 Miles To Port Newark/Elizabeth

11.1 Miles

To Holland Tunnel

**15.2 Miles** To Lincoln Tunnel

**21.5 Miles** 

To George W. Bridge

1.0 Mile To Route 1 & 9

2.5 Miles To I-78

3.7 Miles To NJ Tpk - Exit 14

**OWNERSHIP** 

**EXCLUSIVE LEASING** 

chris.hile@am.jll.com

**RYAN BUERKLE** ryan.buerkle@am.jll.com

JONES LANG LASALLE BROKERAGE, INC. One Meadowlands Plaza, Suite 804 East Rutherford, NJ 07073